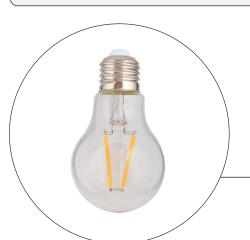

# LAMP DATA

**G959** 

LED

DIMMABLE NO BASE E27 TOTAL POWER (W) 4W SYSTEM OUTPUT (LM) 360LM CCT (K) 3000K CRI (RA) 80 **BEAM ANGLE** 360° 220-240V **OPERATING VOLTAGE** RATED LIFE (HRS) 15 000HRS **DIMENSIONS** D:ф60 X H:101mm