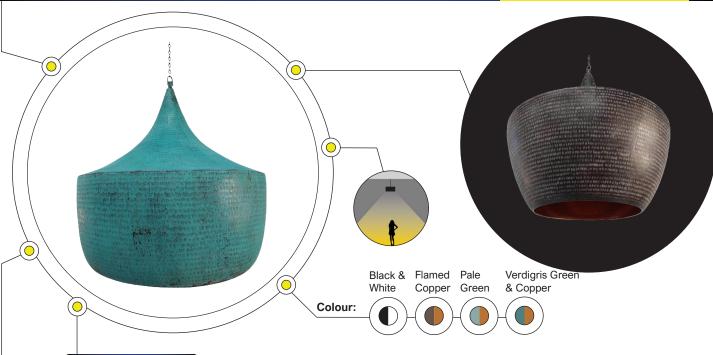

## PHYSICAL DATA

#### **FEATURES**

- · Material: Copper
- This stunning handmade light shade has a beautiful compact bowl design with an elegant tapered top
- The shades all have a handbeaten polished copper interior with flamed, green, black & white, or a pale green exterior
- Perfect over a workbench, dining table, or as a feature in a room
- Any irregularities, colour variances or imperfections in the product should not be considered flaws but part of its natural

#### character

- Excludes: Lamp
- All dimensions are approximate as sizes may vary due to the handmade nature of the product

#### MOUNTING

Suspended

## TECHNICAL DATA LBLP24E27

LAMP HOLDER E27 VOLTAGE 220-240V

LARGE SHADE D:500mm x H:550mm