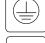

# TECHNICAL DATA LF432317A

 TOTAL POWER (W)
 4W

 SYSTEM OUTPUT (LM)
 168LM

 CCT (K)
 3000K

 CRI (Ra)
 80

 BEAM ANGLE
 25°

OPERATING VOLTAGE-VAC 100-240V CURRENT (MA) 700MA

DIMENSIONS D:Ø42 x H:98 x W:96mm