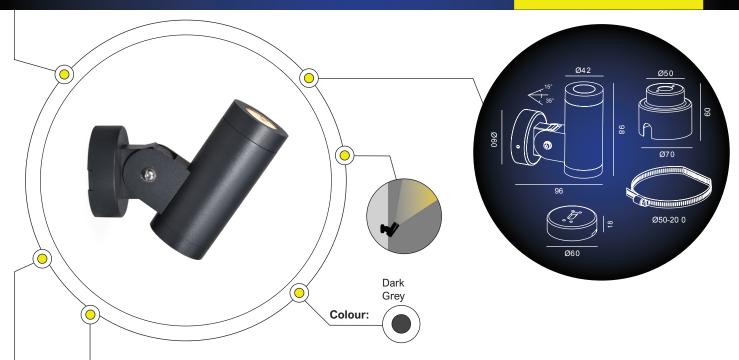

#### **FEATURES**

- · Material: Aluminium
- The SPARROW is a tiny spotlight that is ideal for landscape illumination
- Adjustable upward tilt of 15° and downward tilt of 35°
- · On/Off

## **MOUNTING**

Surface

# TECHNICAL DATA LF432317A

 TOTAL POWER (W)
 4W

 SYSTEM OUTPUT (LM)
 168LM

 CCT (K)
 3000K

 CRI (Ra)
 80

 BEAM ANGLE
 25°

OPERATING VOLTAGE-VAC 100-240V CURRENT (MA) 700MA

DIMENSIONS D:Ø42 x H:98 x W:96mm