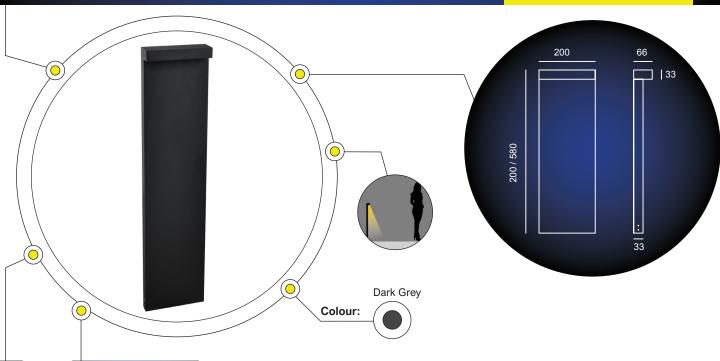

## PHYSICAL DATA

DIMENSIONS L:200 x W:33 x H:200mm L:200 x W:33 x H:580mm

E&OE MAY OCCUR