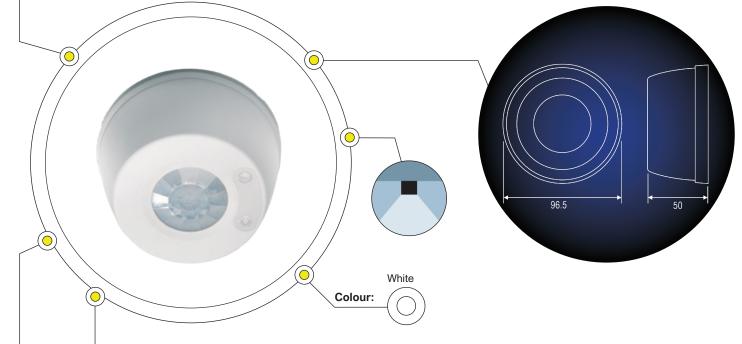

#### FEATURES

- Material: Flame retardant ABS and Polycarbonate/ABS
- The GESM movement sensor is designed to provide automatic control of lighting, heating or ventilation loads
- It detects movement using a PIR sensor and turns the load on. When an area is no longer occupied the load will switch off after an adjustable time out period
- An adjustable internal light sensor provides additional energy saving in lighting applications. When the sensor is first powered up the PIR sensor will always detect immediately regardless of

whether the room is occupied

- PIR Sensor, Light-level Sensor, LED feedback, LUX Level Switching, Adjustable Timer Button
- · Knock outs for wiring, lockable settings, integral power supply

### APPLICATION AREAS

Indoor, Commercial, Residential, Retail, Hospitality

| TECHNICAL DATA             | GESM                 |
|----------------------------|----------------------|
| SUPPLY VOLTAGE AC          | 230VAC +/- 10%       |
| SUPPLY FREQUENCY (HZ)      | 50HZ                 |
| CIRCUIT PROTECTION         | 10A                  |
| POWER CONSUMPTION          |                      |
| - ON                       | 572mW                |
| - OFF                      | 670mW                |
| - TERMINAL CAPACITY        | 2.5mm <sup>2</sup>   |
|                            |                      |
| OPERATING TEMP °C          | -10°C TO 35°C        |
| HUMIDITY                   | 5-95% non condensing |
| MAX LOADS                  |                      |
| - RESISTIVE                | 10A                  |
| - INCANDESCENT (INC)       | 10A                  |
| - FLUORESCENT (F)          | 6A                   |
| - COMPACT FLUORESCENT (CF) | 3A                   |
| - LOW ENERGY LIGHTING      | 3A                   |
| - LED LIGHTING             | 3A                   |
| - FANS/VENTILATION         | 3A                   |
|                            | 4000                 |
| TIME-OUT RANGE             | 10s - 30m            |
| WEIGHT (KG)                | 0.150KG              |
| DIMENSIONS                 | D:ф96.5 x H:50mm     |