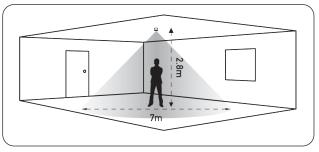

#### FEATURES

- Material: Flame retardant ABS and Polycarbonate/ABS
- The GESM movement sensor is designed to provide automatic control of lighting, heating or ventilation loads
- It detects movement using a PIR sensor and turns the load on. When an area is no longer occupied the load will switch off after an adjustable time out period
- An adjustable internal light sensor provides additional energy saving in lighting applications. When the sensor is first powered up the PIR sensor will always detect immediately regardless of

whether the room is occupied

- PIR Sensor, Light-level Sensor, LED feedback, LUX Level Switching, Adjustable Timer Button
- · Knock outs for wiring, lockable settings, integral power supply