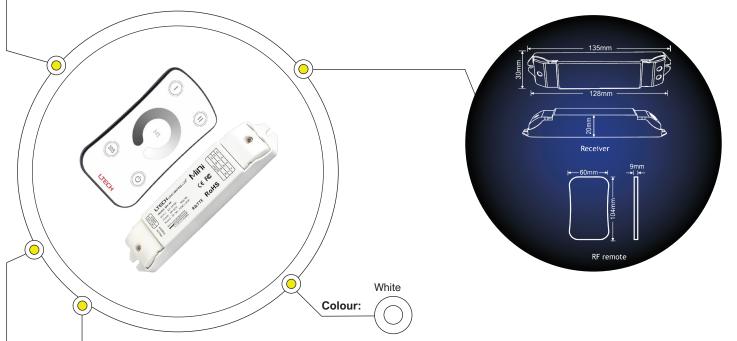

#### PHYSICAL DATA

3V (Battery CR2032) RF, PWM-CV 433.92 MHz 30m 1 1 PROGRAMMABLE

-30°C TO 55°C 0.47KG 0.04KG L:135 x W:30 x H:20mm L:104 x W:60 x H:90mm

**E&OE MAY OCCUR** 