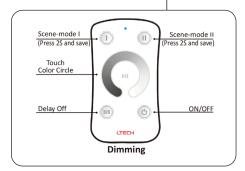

#### **FEATURES & ACCESSORIES**

- M1 RF Remote & M3-3A Dimmer (Controller) for single colour dimming application
- The LED Mini 1 uses a Radio Frequency signal at 433.92 MHz and can reach about 40-50 meters
- · LED Strips can be easily dimmed with the touch remote
- The 3x3A LED Receiver RF Mini is included with this product
- Comes in a set of the M3-3A Controller and the M1 Remote
- · Protection includes: Reverse Polarity, LED Output Short, Overload and Restart after Protection
- · It remembers its settings in case of power failure!

### **TECHNICAL DATA**

REMOTE WORKING VOLTAGE

CONTROL OUTPUT SIGNAL

MATERIAL TYPE

AMPERE (A)

FREQUENCY REMOTE DISTANCE

FUNCTIONS

CONTROL ZONES

NUMBER OF CHANNELS

OPERATING TEMPERATURE

WEIGHT (KG) - REMOTE

**DIMENSIONS - REMOTE** 

WEIGHT (KG) - CONTROLLER

DIMENSIONS - CONTROLLER

Lights By

OUTPUT POWER INPUT VOLTAGE OUTPUT CURRENT (MA)