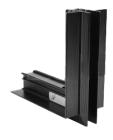

# LUNA S DC TRACK SYSTEM

### **APPLICATION AREAS**

Indoor, Commercial, Residential, Hospitality, Retail, Museums, Galleries, Cultural Centers

| POWER SUPPLY FEED |                     |                      |                      |                      |                      |
|-------------------|---------------------|----------------------|----------------------|----------------------|----------------------|
|                   | LF004568            | LF004569             | LF004570             | LF004571             | LF004572             |
| OPERATING VOLTAGE | 24V                 | 24V                  | 24V                  | 24V                  | 24V                  |
| MODEL             | S L14-0.5M          | S L14-1M             | S L14-1.5M           | S L14-2M             | S L14-2.5M           |
| DIMENSIONS        | 500 x 67.4 x 41.9mm | 1000 x 67.4 x 41.9mm | 1500 x 67.4 x 41.9mm | 2000 x 67.4 x 41.9mm | 2500 x 67.4 x 41.9mm |
| CUT OUT SIZE      | 500 x 35mm          | 1000 x 35mm          | 1500 x 35mm          | 2000 x 35mm          | 2500 x 35mm          |