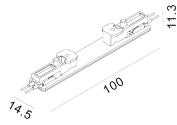

#### LUNA S CONNECTOR LF001377

| MODEL                | S DC-24/48-I      |
|----------------------|-------------------|
| OPERATING<br>VOLTAGE | 24V / 48V         |
| COLOURS              | BLACK             |
| WARRANTY             | 3 YRS             |
| DIMENSIONS           | 100 x 27 x 11.3mm |