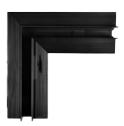

#### LUNA S CORNER L1 LF004579

| MODEL                | S L14-L1           |
|----------------------|--------------------|
| OPERATING<br>VOLTAGE | 24V                |
| COLOURS              | BLACK              |
| WARRANTY             | 3 YRS              |
| DIMENSIONS           | 149 x 149 x 67.4mm |
|                      |                    |

149

## LUNA S CORNER L2 LF004580

| MODEL                | S L14-L2           |
|----------------------|--------------------|
| OPERATING<br>VOLTAGE | 24V                |
| COLOURS              | BLACK              |
| WARRANTY             | 3 YRS              |
| DIMENSIONS           | 149 x 149 x 67.4mm |

149

67.4

149

149

67.4

Lights by Linea

Since (1990)

#### LUNA S CORNER L3 LF004581

| MODEL                | S L14-L3           |
|----------------------|--------------------|
| OPERATING<br>VOLTAGE | 24V                |
| COLOURS              | BLACK              |
| WARRANTY             | 3 YRS              |
| DIMENSIONS           | 174.5x174.5x41.9mm |