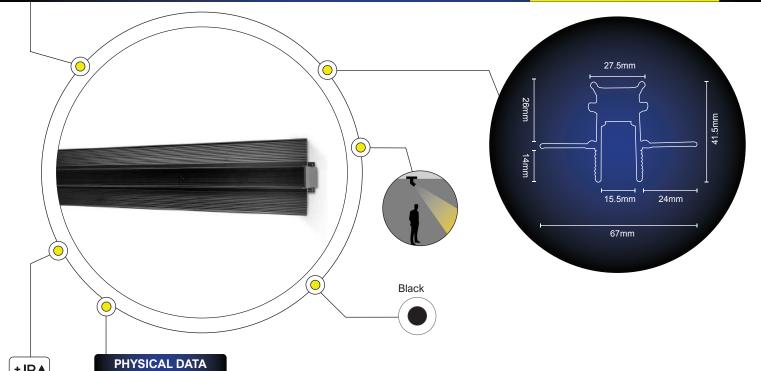

# LUNA S DC MAGNETIC TRACK

## RECESSED **TRACK SYSTEM**

# +IP♦ 20

.OA

- Material: Aluminum
- · Magnetic installation of luminaries
- 24V allows for longer installation runs and affords more fittings per run. Recessed slimline profile lends itself toward dynamic architectural interest • PWM Dimmable with EUChip driver

### **OPTIONS & ACCESSORIES**

**TECHNICAL DATA** 

Lights by L

inea

Since (1990)

- The LUNA S ON Surface Magnetic Track System available
- The LUNA M Magnetic Track system available

### MOUNTING

Recessed Track

### **APPLICATION AREAS**

Indoor, Commercial, Residential, Hospitality, Retail, Museums, Galleries, Cultural Centers

| POWER SUPPLY FEED |                     |                      |                      |                      |                      |
|-------------------|---------------------|----------------------|----------------------|----------------------|----------------------|
|                   | LF004568            | LF004569             | LF004570             | LF004571             | LF004572             |
| OPERATING VOLTAGE | 24V                 | 24V                  | 24V                  | 24V                  | 24V                  |
| MODEL             | S L14-0.5M          | S L14-1M             | S L14-1.5M           | S L14-2M             | S L14-2.5M           |
| DIMENSIONS        | 500 x 67.4 x 41.9mm | 1000 x 67.4 x 41.9mm | 1500 x 67.4 x 41.9mm | 2000 x 67.4 x 41.9mm | 2500 x 67.4 x 41.9mm |
| CUT OUT SIZE      | 500 x 35mm          | 1000 x 35mm          | 1500 x 35mm          | 2000 x 35mm          | 2500 x 35mm          |