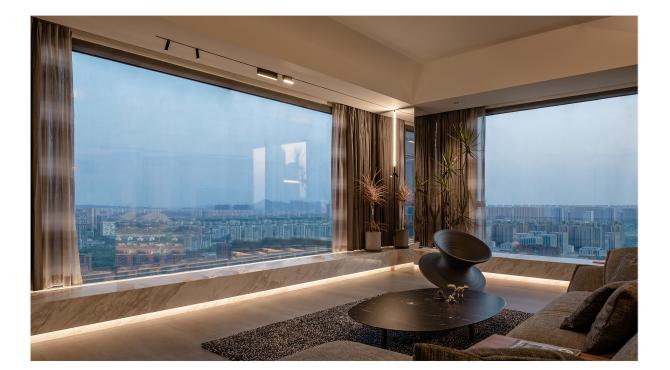

### **APPLICATION AREAS**

Indoor, Commercial, Residential, Hospitality, Retail, Museums, Galleries, Cultural Centers

| POWER SUPPLY FEED |                     |                      |                      |                      |                      |
|-------------------|---------------------|----------------------|----------------------|----------------------|----------------------|
|                   | LF004568            | LF004569             | LF004570             | LF004571             | LF004572             |
| OPERATING VOLTAGE | 24V                 | 24V                  | 24V                  | 24V                  | 24V                  |
| MODEL             | S L14-0.5M          | S L14-1M             | S L14-1.5M           | S L14-2M             | S L14-2.5M           |
| DIMENSIONS        | 500 x 67.4 x 41.9mm | 1000 x 67.4 x 41.9mm | 1500 x 67.4 x 41.9mm | 2000 x 67.4 x 41.9mm | 2500 x 67.4 x 41.9mm |
| CUT OUT SIZE      | 500 x 35mm          | 1000 x 35mm          | 1500 x 35mm          | 2000 x 35mm          | 2500 x 35mm          |