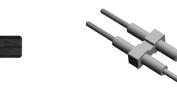

#### LUNA S CONNECTOR LF001377

| MODEL                | S DC-24/48-I      |
|----------------------|-------------------|
| OPERATING<br>VOLTAGE | 24V / 48V         |
| COLOURS              | BLACK             |
| WARRANTY             | 3 YRS             |
| DIMENSIONS           | 100 x 27 x 11.3mm |

LUNA S/M PIN

LF001680

S/M PIN

CREAM 3 YRS

26 x 7.5 x 2.8mm

24V

**E&OE MAY OCCUR** 

Lights by Linea Since (1990)