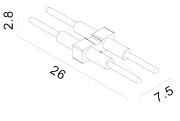

LUNA S/M PIN

LF001680

S/M PIN

CREAM 3 YRS

26 x 7.5 x 2.8mm

24V

**E&OE MAY OCCUR** 

Lights by Linea Since (1990)