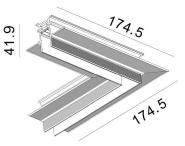

#### LUNA S CORNER L3 LF004581

| MODEL                | S L14-L3           |
|----------------------|--------------------|
| OPERATING<br>VOLTAGE | 24V                |
| COLOURS              | BLACK              |
| WARRANTY             | 3 YRS              |
| DIMENSIONS           | 174.5x174.5x41.9mm |